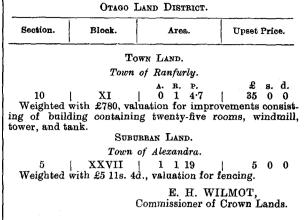

### ISLINGTON, Governor.

ISETNGTON, Governor. I N pursuance of the powers and authorities conferred upon me by the one-hundred and twenty sixth section of the Land Act, 1908, I, John Poynder Dickson Poynder, Baron Islington, the Governor of the Dominion of New Zea-land, do hereby appoint Friday, the twenty fifth day of Novem-ber, one thousand nine hundred and ten, as the time at which the lands described in the Schedule hereto shall be sold by public auction; and I do hereby fix the prices at which the said lands shall be sold as those mentioned in the said Sche dule hereto. dule hereto.

SCHEDULE. AUCKLAND LAND DISTRICT .- TOWN OF RAWENE. Town Land.

| Section. | 4    | Are        | a.  | Ups | et P | rice. | Section. | A     | rea.          |      | Upse  | et Pı | rice. |
|----------|------|------------|-----|-----|------|-------|----------|-------|---------------|------|-------|-------|-------|
|          | ۸.   | R.         | Р.  | £   | 8.   | đ.    |          | A.    | R.            | р.   | £     | s.    | d.    |
| 167      | 0    | 1          | 0   | 10  | 0    | 0     | 204      | 0     | 1             | 0    | 5     | 0     | 0     |
| 168      | 0    | 1          | 0   | 8   | 0    | 0     | 205      | 0     | 1             | 0    | 5     | 0     | 0     |
| 169      | 0    | 1          | 0   | 8   | 0    | 0 ·   | 206      | 0     | 1             | 0    | 5     | 0     | 0     |
| 170      | 0    | 1          | 0   | 8   | 0    | 0     | 207      | 0     | 1             | 0    | 5     | 0     | Ō     |
| 171      | 0    | 1          | 0   | 10  | 0    | 0     | 208      | 0     | 1             | 0    | 5     | 0     | 0     |
| 172      | 0    | 1          | 10  | 7   | 0    | 0     | 212      | 0     | 1             | 0    | 5     | 0     | 0     |
| 173      | 0    | 1          | 10  | 7   | 0    | 0     | 213      | 0     | 1             | 0    | 5     | Ó     | 0     |
| 175      | 0    | 1          | 10  | 7   | 0    | 0     | 214      | 0     | 1             | 10   | 7     | Ó     | Ó     |
| 176      | 0    | 1          | 10  | 7   | 0    | 0     | 215      | 0     | 1             | 10   | 17    | 0     | Ō     |
| 177      | 0    | 1          | 10  | 7   | 0    | 0     | 216      | 0     | 1             | 10   | 17    | Ō     | Ô     |
| 200      | 0    | 1          | 0   | 5   | 0    | 0     | 217      | 0     | 1             | 10   | 7     | Ō     | Ō     |
| 202      | Ō    | 1          | Ō   | 5   | Õ    | Ō     | 218      | Ō     | 1             | 10   | 7     | õ     | õ     |
| 203      | Ō    | 1          | Ō   | 5   | Ő    | Õ     | 219      | Ŏ     | _             | 10   | 7     | Ō     | ō     |
| Undul    | atin | <b>g</b> 1 | and | Si  | itus | ted   | one-half | to tl | 1 <b>re</b> e | e-qi | iarte | rs c  | fa    |

mile from Rawene Wharf by good road.

As witness the hand of His Excellency the Governor, this twentieth day of September, one thousand nine hundred and ten.

J. G. WARD, Minister of Lands.

Certified Homes under the Reformatory Institutions Act, 1909.